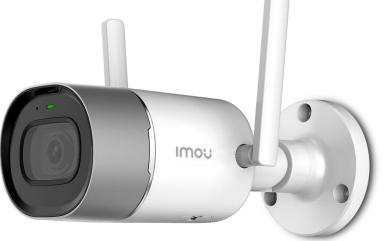

## 1080P H.265 Bullet Wi-Fi Camera

Bullet delivers 2MP live monitoring with 2.8mm lens, it supports the latest H.265 compression which can save up to 50% bandwidth and storage. With IP67 certified, the camera can be used outdoors under different weather conditions.

#### Camera

1/2.7" 2 Megapixel Progressive CMOS
2MP(1920 x 1080)
Night Vision: 30m(98ft) Distance
2.8mm Fixed Lens
Field of View : 2.8mm:112° (H), 60° (V), 132° (D)

#### General

DC 12V1A Power Supply Power Consumption:<7.5W Working Environment:-10° C~+50° C, Less Than 95%RH IP67 Dimensions: 60  $\times$  105  $\times$  175.5mm (2.4  $\times$  4.1  $\times$  6.9inch) Weight: 477g (1.05lb) CE, FCC, UL