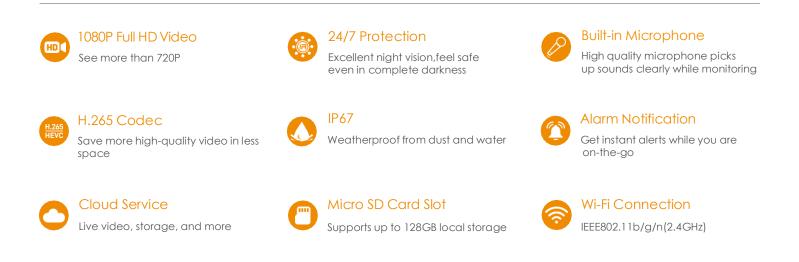

## 1080P H.265 Bullet Wi-Fi Camera

Bullet delivers 2MP live monitoring with 2.8mm lens, it supports the latest H.265 compression which can save up to 50% bandwidth and storage. With IP67 certified, the camera can be used outdoors under different weather conditions.

## Stay close with what you care

With Cloud service, you will have access to what you care as long as Internet is available . You can record daily or motion videos on Cloud and play back anytime anywhere.

#### Camera

1/2.7" 2 Megapixel Progressive CMOS
2MP(1920 x 1080)
Night Vision: 30m(98ft) Distance
2.8mm Fixed Lens
Field of View : 2.8mm:112° (H), 60° (V), 132° (D)

#### Video & Audio

Video Compression : H.265/H.264 Up to 25/30fps Frame Rate 16x Digital Zoom Built-in Mic

#### Notice Management

Motion Detection Configurable Region

#### Network

1 x 100Mbps Ethernet Port Wi-Fi:IEEE802.11b/g/n,100m Open Field Dual Antenna, 2 x 2 MIMO Lechange App: iOS, Android CGI

#### Auxiliary Interface

Micro SD Card Slot (up to 128GB) WPS/Reset Button

#### General

DC 12V1A Power Supply Power Consumption:<7.5W Working Environment:-10° C~+50° C, Less Than 95%RH IP67 Dimensions: 60  $\times$  105  $\times$  175.5mm (2.4  $\times$  4.1  $\times$  6.9inch) Weight: 477g (1.05lb) CE, FCC, UL